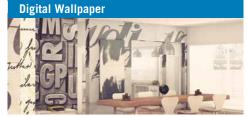

## Options include:

- Wall Graphics
- Window Frosting
- Wall Decals
- One-Way-Vision Window Films
- Wall Paper
- Reverse Vision
- Floor Graphics

### Wall, Window and Floor Signage

Clockwork can transform your reception, boardroom, showroom, or factory with vibrant, high-quality graphics on a range of printable materials for permanent or short-term installation. We provide the full service to design, print, and install your new graphics.