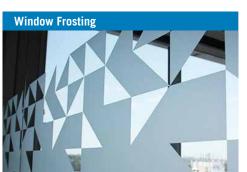

## Options include:

- Wall Graphics
- Window Frosting
- Wall Decals
- One-Way-Vision Window Films
- Wall Paper
- Reverse Vision
- Floor Graphics

### Wall, Window and Floor Signage

Clockwork can transform your reception, boardroom, showroom, or factory with vibrant, high-quality graphics on a range of printable materials for permanent or short-term installation. We provide the full service to design, print, and install your new graphics.