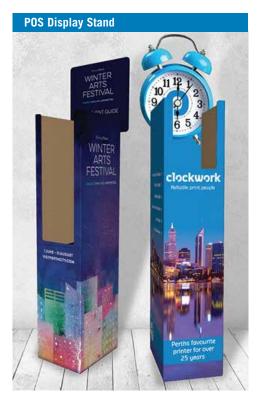

# **Retail Display Solutions**

Back to Contents >>

**Options include:** 

- Hanging Screen Board / Poster
- Dispa Fluted Board / Poster
- Dump & Pallet Bins
- Aisle Fins
- Roster Signs
- Gondola Headers
- Bollard Signs
- Shelf Wobblers
- Shelf Displays
- Xboard Cutouts

### **Transforming Point of Sale**

We specialise in point of Sale signage from window displays, hanging boards, bollard signs, gondola headers and dump bins. Enquire with our customer service team to the combination of options including shelf wobblers to promote new product lines or a seasonal promotion.