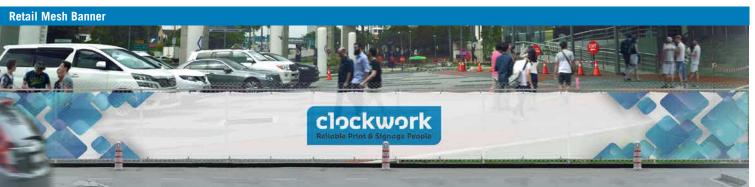

### E. Mesh Banners

Clockwork's Banner Mesh is both durable for long-term installation ideally suited for construction projects, retail, or promotional events.

Enquire with our customer service team for a range of finishing options, including rope, hem and eyelet to support your next project and our installation services.