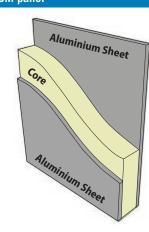

### **ACM** panel

### **Building Signage**

Clockwork specialises in exterior building signage, with the option of printing directly to Aluminium Panel (ACM), Acrylic, Wood and Glass using UV stable inks. We provide a range of laminating and coating options to ensure your signage looks excellent for years to come.