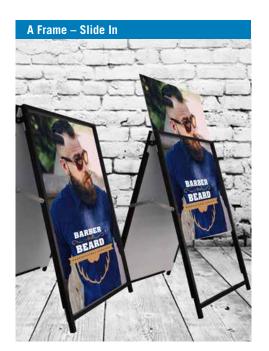

## **Options include:**

- Slide-in A Frame
- Stick-on A Frame
- Snap-In A Frame
- Roster Signs

Due to variations in height, length and installation requirements our Sales Team will be pleased to quote on an individual basis.

### **Get Noticed!**

Portable signage is great for events, promotions, or directing pedestrians your way with a marketing message. Clockwork provides all the options to meet your requirements from a range of A-Frames with inter-changeable slide in corflute boards, including snap and magnetic frames. Affordable corflute roster signs feature interlocking tabs and ideal for short term usage.