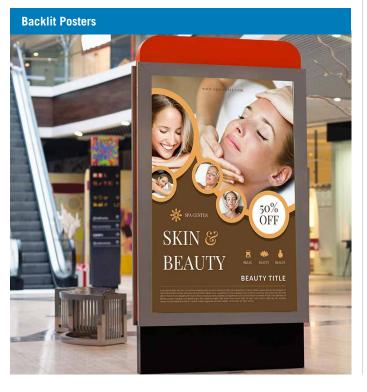

# Back-lit Posters Clockwork Trusted for More

| SEE ALSO:               | PAGE                |    |  |
|-------------------------|---------------------|----|--|
| A. Posters              | <b>&gt;&gt;&gt;</b> | 9  |  |
| B. Large Format Display | <b>&gt;&gt;</b>     | 10 |  |
|                         |                     |    |  |

# Poster options include:

- Forex PVC
- Foam X
- Corflute
- Dispa Fluted Board

SEE ALSO: PAGE

A. Posters >> 9

B. Large Format Display >> 10

C. Lightboxes >> 11

D. Corflute >> 12

Clockwork produces high impact backlit prints with sharp, vibrant colour to capture

attention both indoors or outdoors. We specialise in a range of substrate options

acrylic panel. Enquire with our customer service team for more information.

including, polyester with permanent or removeable film options and print direct to