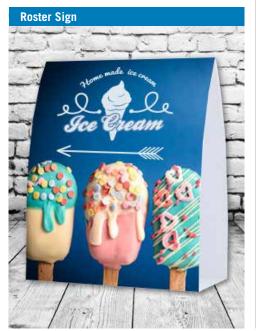

# **Directional Signage**

Back to Contents >>

## **Options include:**

- Slide-in A Frame
- Stick-on A Frame
- Snap-In A Frame
- Roster Signs

Due to variations in height, length and installation requirements our Sales Team will be pleased to quote on an individual basis.

# Roster Sign Options (Small, Medium, Large) Roster Sign Large (600 mm wide 750mm high) Roster Sign Medium (600 mm wide

### **Get Noticed!**

Portable signage is great for events, promotions, or directing pedestrians your way with a marketing message. Clockwork provides all the options to meet your requirements from a range of A-Frames with inter-changeable slide in corflute boards, including snap and magnetic frames. Affordable corflute roster signs feature interlocking tabs and ideal for short term usage.