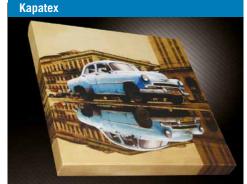

### **Options include:**

- Reception Signs
- Photographic Artwork
- Canvas
- Kapatex
- Way Finding
- Notice Board
- Custom White Boards
- Print direct to Acrylic, Wood, Tile and Glass
- Wallpaper

Due to variations in height, length and installation requirements our Sales Team will be pleased to quote on an individual basis.

Enquire with our sales team to personalise your interior with the option of mounted acrylic prints, with aluminum stand-offs, directly printed wood and our new Kapatex product a lightweight and low-cost alternative to canvas.