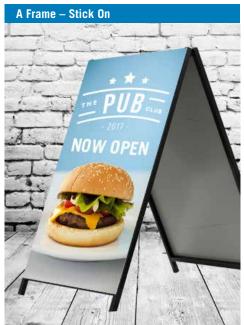

## **Options include:**

- Slide-in A Frame
- Stick-on A Frame
- Snap-In A Frame
- Roster Signs

Due to variations in height, length and installation requirements our Sales Team will be pleased to quote on an individual basis.

### **Get Noticed!**

Portable signage is great for events, promotions, or directing pedestrians your way with a marketing message. Clockwork provides all the options to meet your requirements from a range of A-Frames with inter-changeable slide in corflute boards, including snap and magnetic frames. Affordable corflute roster signs feature interlocking tabs and ideal for short term usage.