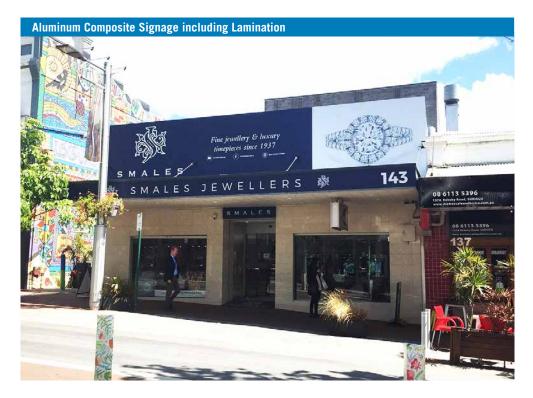

## **Options include:**

- ACM Signs
- Acrylic Signs
- Way Finding Signage
- Construction Signage
- Site Advertising
- Real Estate Signage
- Mesh Banners

Due to the range of exterior building signage options, their dimensions and installation requirements our Sales Team will be pleased to quote on an individual basis.

### **Building Signage**

Clockwork specialises in exterior building signage, with the option of printing directly to Aluminium Panel (ACM), Acrylic, Wood and Glass using UV stable inks. We provide a range of laminating and coating options to ensure your signage looks excellent for years to come.