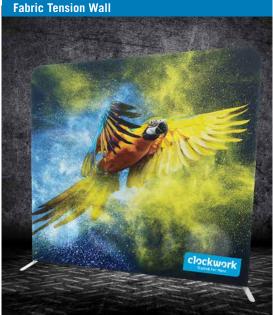

### A. Indoor Display Systems

Clockwork offers an extensive range of exhibition and pop-up display systems to support your next event, exhibition, product launch, or marketing activation. Utilising stretch fabric and a simple frame these systems click together in minutes.

Please speak with our customer sales team to learn more about the options, our bundled packages with business cards and brochures, to save time and money when planning your next event.