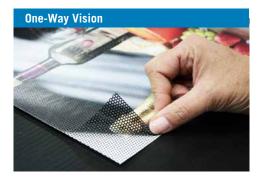

### Options include:

- Window Frosting
- Window Vinyl
- Wall Decals
- One-Way-Vision Window Films
- Reverse Vision
- Durable Floor Graphics
- Vinyl Banner

If what you're looking for is not listed or shown the Clockwork Sales Team will be pleased to assist and provide a quote to meet your specific requirements.

## Self Adhesive Vinyls (Permanent & Removable)

Retail windows are your "advertising" real-estate opportunity that can effectively promote your business and generate new enquires. Clockwork provides a range of signage options to maximise your impact within your local area. Enquire with our customer service team on the type of vinyl products and our installation service.