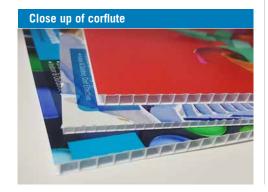

# D. Corflute

Clockwork prints direct to Corflute, this water-resistant substrate is light, strong, and durable with an excellent surface for printing. Suitable for point-of-sale, real estate, or event signage. Our UV flatbed printing process produces excellent quality results on this economical material.