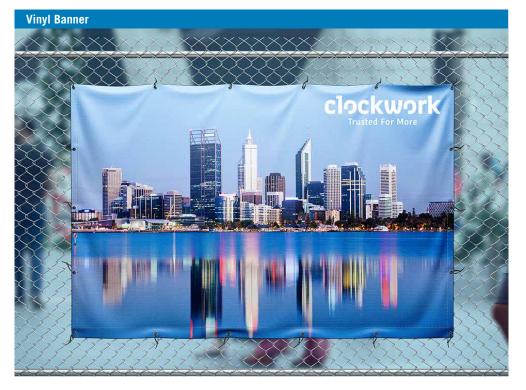

## D. Vinyl Banners

Great for events, promotions, and temporary signage our range of vinyl banners offer value for money and durable for outdoor weather resistance. Available with a variety of finishing options, including eyelets for simple installation or sail track for long-term installation

Sail track with capping

| SEE ALSO:                | PAGE            |    |
|--------------------------|-----------------|----|
| A. Indoor Display        | <b>&gt;&gt;</b> | 13 |
| B. Pull-Up Banners       | <b>&gt;&gt;</b> | 14 |
| C. Display Systems/Flags | <b>&gt;&gt;</b> | 15 |
| D. Vinyl Banners         | <b>&gt;&gt;</b> |    |
| E. Mesh Banners          | <b>&gt;&gt;</b> | 17 |