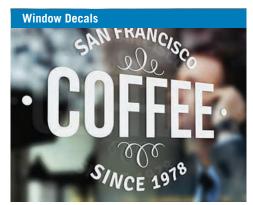

## Options include:

- Wall Graphics
- Window Frosting
- Wall Decals
- One-Way-Vision Window Films
- Wall Paper
- Reverse Vision
- Floor Graphics

### Wall, Window and Floor Signage

Clockwork can transform your reception, boardroom, showroom, or factory with vibrant, high-quality graphics on a range of printable materials for permanent or short-term installation. We provide the full service to design, print, and install your new graphics.