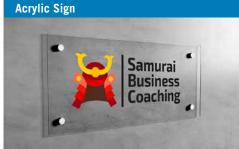

## **Options include:**

- ACM Signs
- Acrylic Signs
- Way Finding Signage
- Construction Signage
- Site Advertising
- Real Estate Signage
- Mesh Banners

Due to the range of exterior building signage options, their dimensions and installation requirements our Sales Team will be pleased to quote on an individual basis.

### **Building Signage**

Clockwork specialises in exterior building signage, with the option of printing directly to Aluminium Panel (ACM), Acrylic, Wood and Glass using UV stable inks. We provide a range of laminating and coating options to ensure your signage looks excellent for years to come.