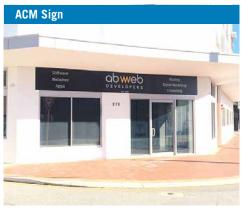

## **Options include:**

- ACM Signs
- Acrylic Signs
- Way Finding Signage
- Construction Signage
- Site Advertising
- Real Estate Signage
- Mesh Banners

Due to the range of exterior building signage options, their dimensions and installation requirements our Sales Team will be pleased to quote on an individual basis.

### **ACM** panel

### **Building Signage**

Clockwork specialises in exterior building signage, with the option of printing directly to Aluminium Panel (ACM), Acrylic, Wood and Glass using UV stable inks. We provide a range of laminating and coating options to ensure your signage looks excellent for years to come.