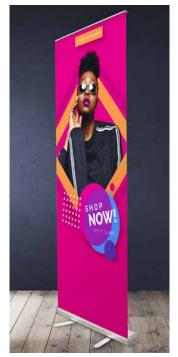

### **Options include:**

- Slimline Pull Up Banner
- Classic Pull Up Banner
- Banner Bug
- Mark Bric Pull Up Banner
- Double Sided Banner
- Outdoor Pull Up Banner

## **B. Pull-Up Banners** Clockworks wide range in pull-up banners can support your budget and event needs. Choose between lightweight pull-up systems ideal for travel or our robust Mark Bric

units for longevity. Standard and custom sizes up to 2 metre wide are available including banners for outdoor events.